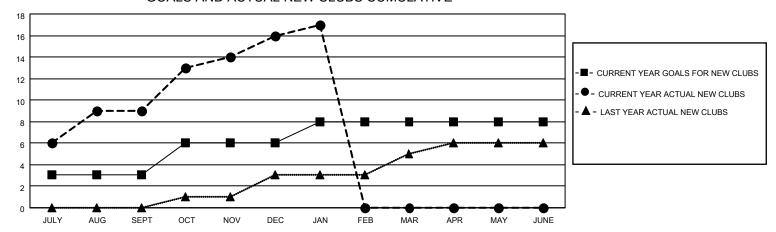

### GOALS AND ACTUAL NEW CLUBS CUMULATIVE

## District 306 B2

| Clubs RESULTS FOR 2021-2022 |   |   |   | Members RESULTS FOR 2021-2022 |    |     |    |
|-----------------------------|---|---|---|-------------------------------|----|-----|----|
|                             |   |   |   |                               |    |     |    |
| JULY/AUG/SEPT               | 3 | 9 | 0 | JULY/AUG/SEPT                 | 30 | 298 | 88 |
| OCT/NOV/DEC                 | 3 | 7 | 0 | OCT/NOV/DEC                   | 45 | 419 | 83 |
| JAN/FEB/MAR                 | 2 | 1 | 0 | JAN/FEB/MAR                   | 50 | 78  | 13 |
| APR/MAY/JUNE                | 0 | 0 | 0 | APR/MAY/JUNE                  | 20 | 0   | 0  |