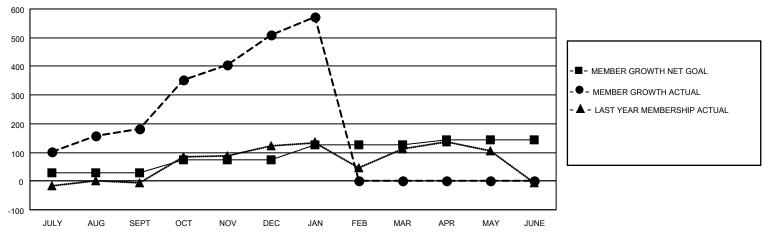

#### GOALS AND ACTUAL MEMBERS CUMULATIVE

| DROPPED CLUBS: 0 |     | 82 CLUBS OF 122 ADDED 1 OR<br>MORE NEW MEMBERS | GENDER DISTRIBUTION                 |                                |  |
|------------------|-----|------------------------------------------------|-------------------------------------|--------------------------------|--|
|                  |     | WORE NEW WEINBERS                              | MALE<br>FEMALE                      | 2,499 (72.79%)<br>934 (27.21%) |  |
| DROPPED MEMBERS  |     |                                                | NON BINARY PREFER NOT TO ANSWER     | 0 (0.00%)<br>0 (0.00%)         |  |
| DECEASED         | 17  |                                                | THE ERMOTTO AMOWER                  | 0 (0.0070)                     |  |
| CLUB CANCELLED   | 0   | CLICK HERE FOR CUMULATIVE                      | TOTAL FAMILY UNIT MEMBERS           | 1,336                          |  |
| OTHER            | 167 | MEMBERSHIP DATA                                |                                     |                                |  |
| TOTAL            | 184 |                                                | FAMILY MEMBERS PAYING HALF DUES 731 |                                |  |
|                  |     |                                                |                                     |                                |  |

## District 306 B2

| Clubs RESULTS FOR 2021-2022 |   |   |   | Members RESULTS FOR 2021-2022 |    |     |    |
|-----------------------------|---|---|---|-------------------------------|----|-----|----|
|                             |   |   |   |                               |    |     |    |
| JULY/AUG/SEPT               | 3 | 9 | 0 | JULY/AUG/SEPT                 | 30 | 298 | 88 |
| OCT/NOV/DEC                 | 3 | 7 | 0 | OCT/NOV/DEC                   | 45 | 419 | 83 |
| JAN/FEB/MAR                 | 2 | 1 | 0 | JAN/FEB/MAR                   | 50 | 78  | 13 |
| APR/MAY/JUNE                | 0 | 0 | 0 | APR/MAY/JUNE                  | 20 | 0   | 0  |